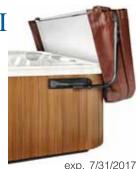

#### COVERMATE LIFTER I & II

#### 15% OFF

- Time tested performance
- Attractive appearance

Requires only 10" of clearance!

exp. 7/31/2017