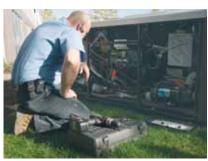

#### Hot Tub Health Check

#### Hot Tub Health Check Includes:

- Checking your hot tub to ensure all components are working correctly.
- All parts & control systems examined and diagnostic check is performed.